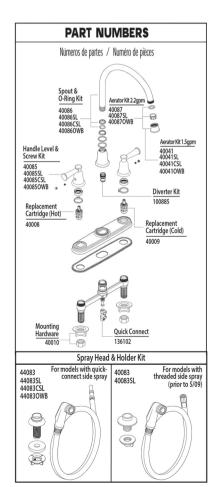

#### **DESCRIPTION**

- Metal construction with various finishes identified by suffix
- 1/2" IPS connections
- Six (6) individual boxes per master carton

#### **CARTRIDGE**

- Ceramic disc technology
- Non-metallic, non-ferrous, and brass material
- Single body construction for easy replacement