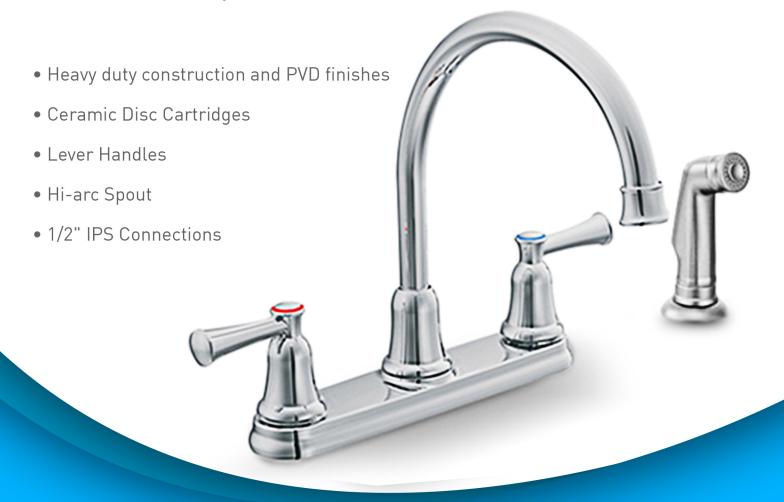

# High Arc CFG-41613 with side spray

### **Features**

The Moen CFG 41613 is a Capstone style 2-lever-handled high-arc kitchen faucet with side spray that comes in a bright, highly reflective chrome finish, making it a classic addition to any 3-hole mount kitchen sink.