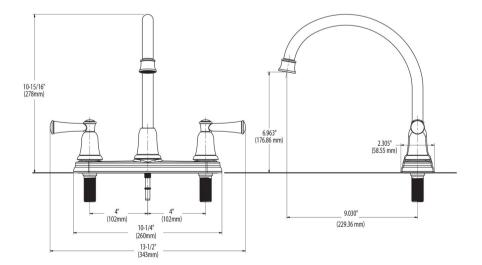

#### **CRITICAL DIMENSIONS**

- This faucet designed to be installed through 3 holes with side spray 1-1/4" minimum diameter. 8" centers
- Maximum deck thickness 1-1/8" (28.6mm)